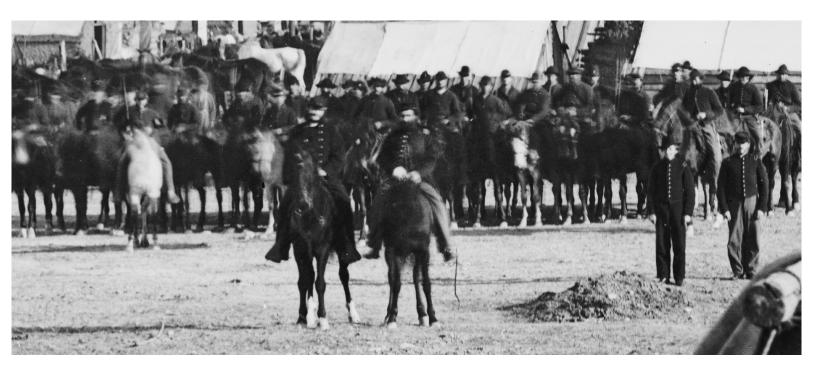

## 3 Details of LOC photo in discussion

Detail of the Men: Apparently 17 files  $x = 2 \text{ ranks} + \text{senior NCO center front of } 1^{\text{st}} \text{ squad} = 35 \text{ enlisted}$ 

All enlisted have sabers drawn and are wearing a mix of caps and dark hats, mix

of jackets and sack coats

Two junior officers (not sure why they're not mounted) + one field grade officer

+ one junior officer = 4 officers present

Random enlisted to right of formation:

7 men, one with fine looking boots Saddle racks with saddles, tack, etc. Horses look to be in decent shape, except for apparent sores on withers of horse second from left