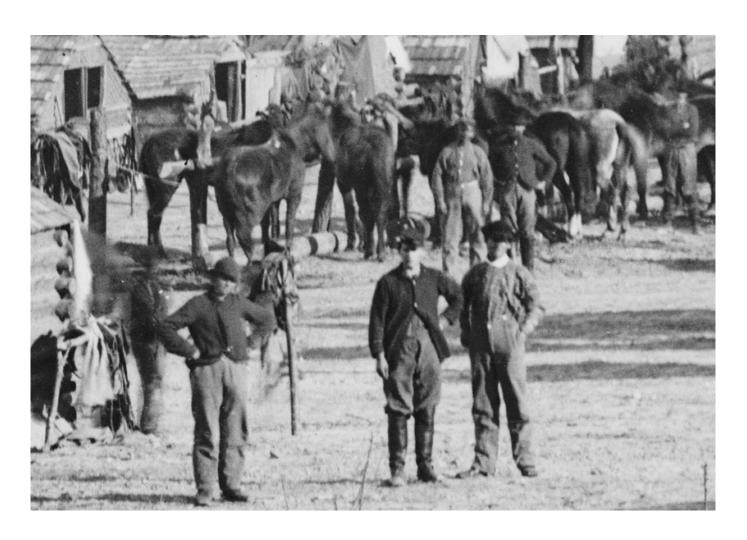

of jackets and sack coats

Two junior officers (not sure why they're not mounted) + one field grade officer

+ one junior officer = 4 officers present

Random enlisted to right of formation:

7 men, one with fine looking boots Saddle racks with saddles, tack, etc. Horses look to be in decent shape, except for apparent sores on withers of horse second from left

Random guy grazing bareback -