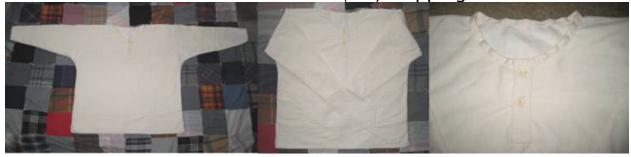

### **Private Purchase Bottom Shirt**

Made of canton cotton flannel, cotton osnaburg, or lightweight cotton drill, 100% hand sewn. 2 bone buttons on front placket. Hemmed wrist with standard sleeve length of 32", measured from the base of the neck, unless specifying another length. Hemmed waist with slight split at sides. All seams are flat felled. Standard chest sizes are 38" to 52". Price is \$80, shipping included.