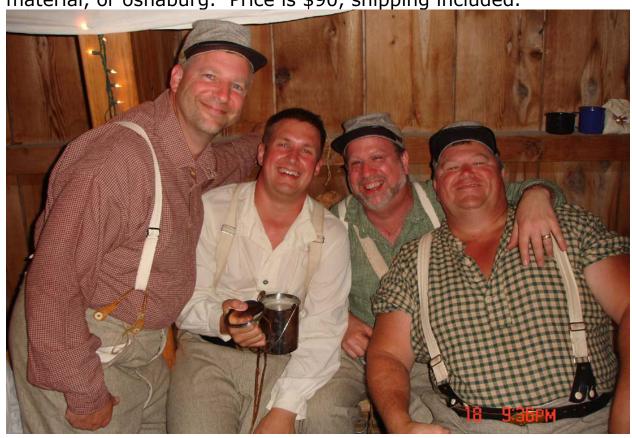

**Shirts From Home** 

Made from 100% homespun cotton, or osnaburg, 100% hand sewn. "On the square" pattern, with fold over collar, cuffs, and under arm gussets. 3 buttons on the neck placket and one on each cuff. Slight split at waist on each side. All seams are flat felled. Standard chest sizes are 38" to 52". Choice of bone or wood buttons. Choice of small maroon, green, or beige check material, or osnaburg. Price is \$90, shipping included.