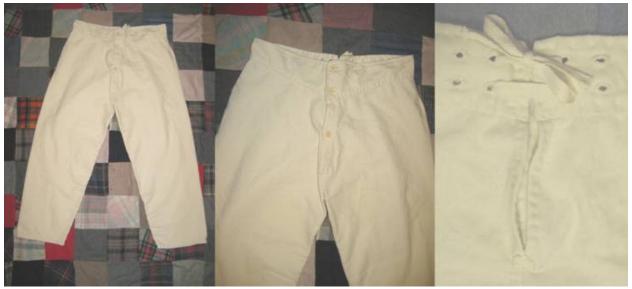

### U.S. Sanitary Commission Drawers, 1861 <a href="mailto:pattern">pattern</a>

Made of cotton osnaburg, 100% hand sewn. Cotton tape/tie is enclosed in waistband and functions as a drawstring around the waist. In addition, these have the cotton tape/tie enclosed along the entire ankle hem, so it closes like a drawstring on a poke sack, gathering the material around the whole ankle. 3 bone buttons on the fly. Standard inseam 30", unless specifying another length. Waist has adjustment 2" both ways. All seams are flat felled. Standard waists are 28" to 52". Price is \$75, shipping included.