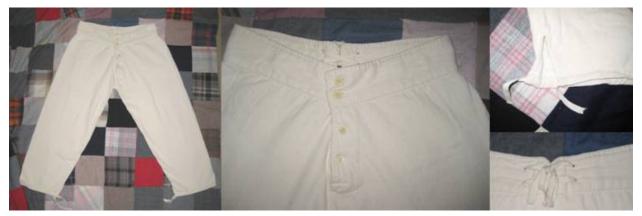

#### **Private Purchase Drawers**

Made of canton cotton flannel, cotton osnaburg, or lightweight cotton drill, 100% hand sewn. Similar to Federal Issue drawers, but with the addition of 2 buttons on the fly. In addition, these have the cotton tape/tie enclosed along the entire ankle hem, so it closes like a drawstring on a poke sack, gathering the material around the whole ankle. Standard inseam 30", unless specifying another length. Waist has adjustment 1" both ways. All seams are flat felled. Standard waists are 28" to 52". Price is \$85, shipping included.